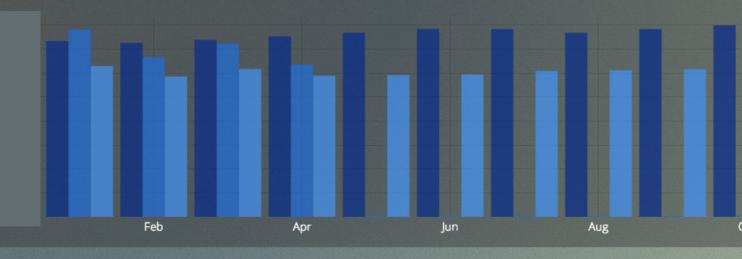

#### GUTEFRAGE Have a look!

III Page Impressions aktuell, nach Plan/Budget und Vorjahr (vermarktete page impressions, quelle: finance)

III Page Impressions nach Device (vermarktete page impressions, quelle: google)