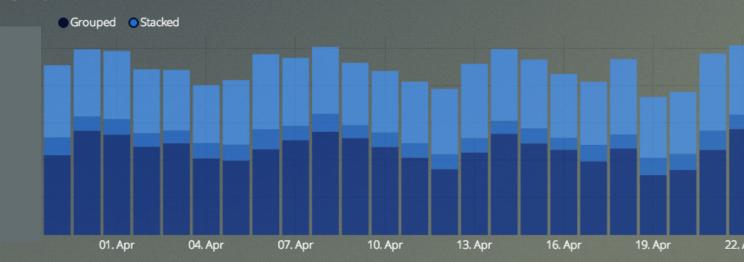

#### GUTEFRAGE Have a look!

III Page Impressions aktuell, nach Plan/Budget und Vorjahr (vermarktete page impressions, quelle: finance)

III Page Impressions nach Device (vermarktete page impressions, quelle: google)